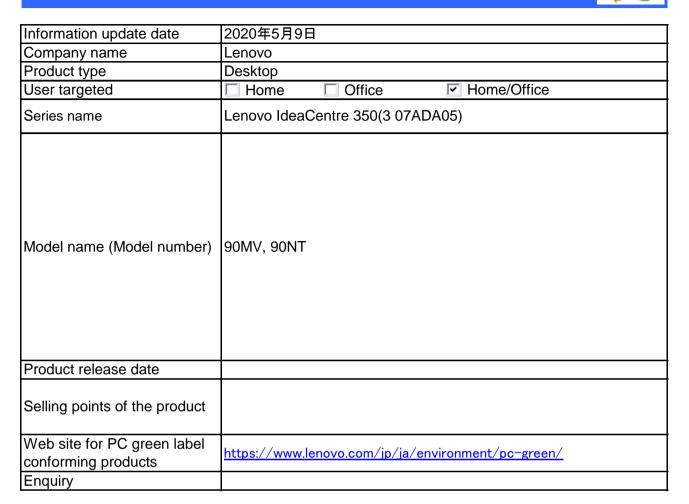

## Product information considering environment (Ver.13)



|     | The environmental<br>performance of<br>this product is<                                                                                                                                  | o.1 and 6    |
|-----|------------------------------------------------------------------------------------------------------------------------------------------------------------------------------------------|--------------|
| No. | Item to evaluate                                                                                                                                                                         | Conformance  |
| 1   | Off mode power must be less than or equal 0.5W.