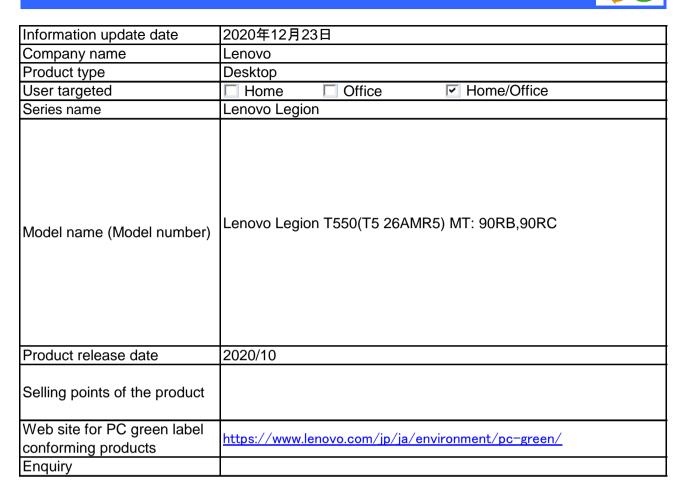

## Product information considering environment (Ver.13)



|     | The environmental<br>performance of<br>this product is<                                                                                                                                  | p.1 and 6   |
|-----|------------------------------------------------------------------------------------------------------------------------------------------------------------------------------------------|-------------|
| No. | Item to evaluate                                                                                                                                                                         | Conformance |
| 1   | Off mode power must be less than or equal 0.5W.